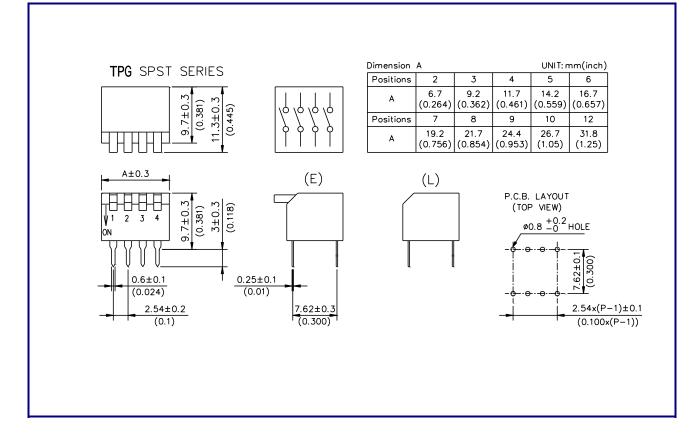

# TPG SERIES TDGE ACTUATED TYPE

## DIMENSIONS AND CIRCUITRY

.

台普

ROCPU

Д Ш Detect

Specifications and dimensions subject to change