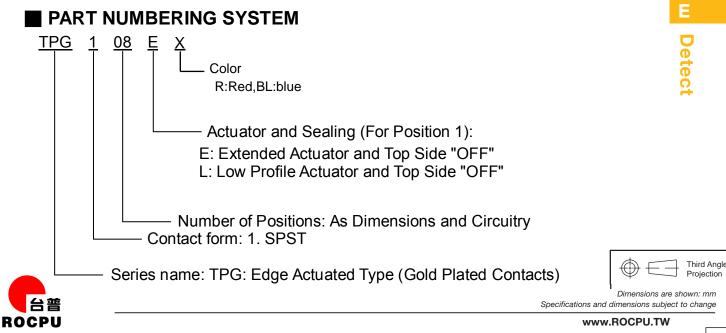

# TPG SERIES TDGE ACTUATED TYPE

## DIMENSIONS AND CIRCUITRY

.

台普

ROCPU

Д Ш Detect

Specifications and dimensions subject to change