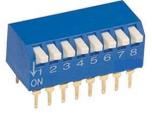

TPG SPST

### **FEATURES**

- Edge actuated type (Piano Type) easy setting on closely racked PCB.
- Tactile response is performed directly by larger contact pressure to ensure stable contact.
- All plastics are UL 94V-0 grade fire retardant.
- Bottom epoxy sealed to ensure free of flux immersion during wave soldering.
- Contact wiping on make and break.
- Gold, Silver, or Tin plated contacts to ensure low contact resistance and long operation life.
- Ideal for data processing, communications, remote controls and burglar alarm system use, where manual programming required.
- RoHS Compliant